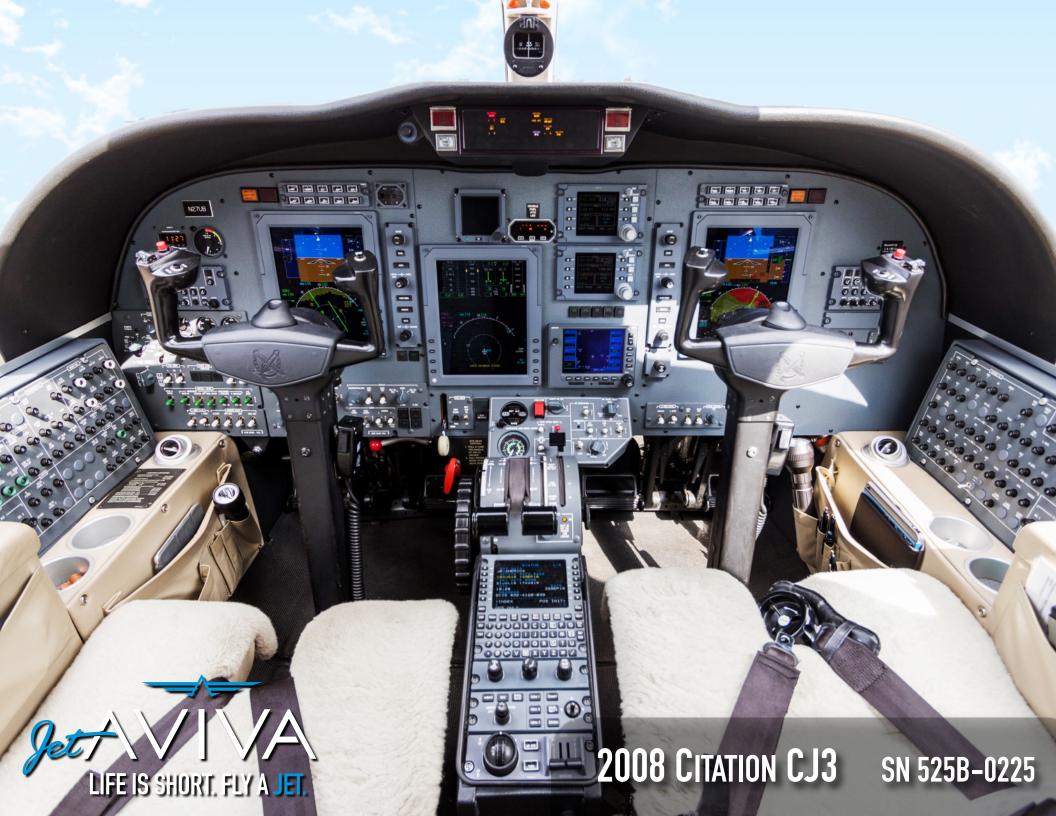

#### **AVIONICS:**

Collins ProLine 21 Avionics Suite: Dual AHC-3000 AHRS Dual ADC-3000 Air Data Computers **Dual VHF-4000 Transceivers** CCP-3000 Cursor Control Panel FMS-3000 with GPS **Dual NAV-4500 Navigation Receivers** ALT-4000 Radio Altimeter DME-4000 DME With remote Indicator Dual TDR-94 Mode S Non-Diversity Transponders HF-9000 HF Provisions **IFIS 5.0** Integrated FD/AP and EFIS System (3-Tube LCD Displays) Garmin GPS-500 GPS as FMS 2 TAWS Honeywell Mark VIII EGPWS L3 WX-1000E Lightning Detection Stormscope