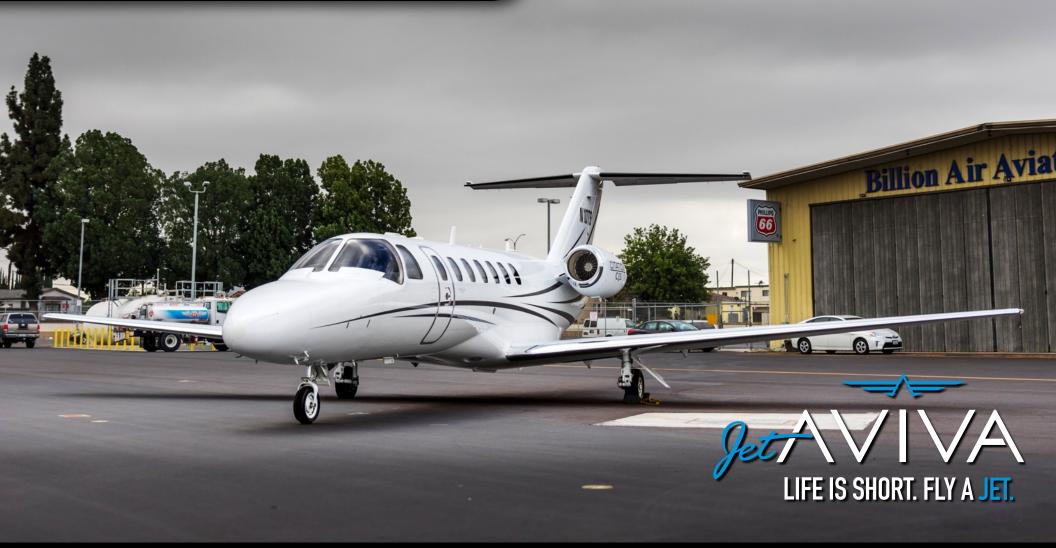

www.jetAVIVA.com | sales@jetAVIVA.com | +1.512.410.0295

YEAR & MODEL: 2008 CJ3 Serial Number: 525B-0225 Registration: N10TS AIRFRAME TT: 1,500 ENGINE TT: 1,500/1,500 Location: California, USA

### **EXTERIOR & PAINT:**

2015 Refurbished Exterior. Snow White with Black Accent Stripes.