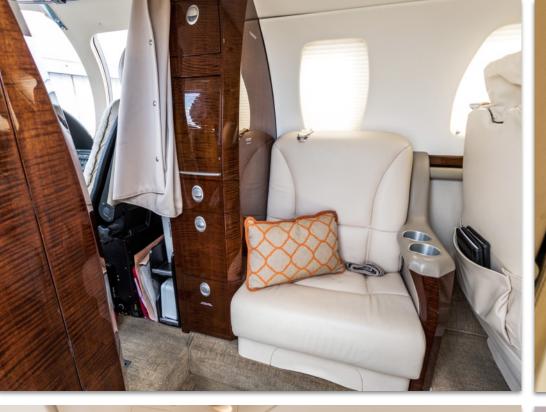

### **INTERIOR & CABIN:**

2015 Refurbished Interior.

Side-facing seat with 6-seat center-club arrangement and belted toilet. Fireblocked Beige Townsend Interior with High Gloss Wood Veneer Finish. Forward Refreshment Center.