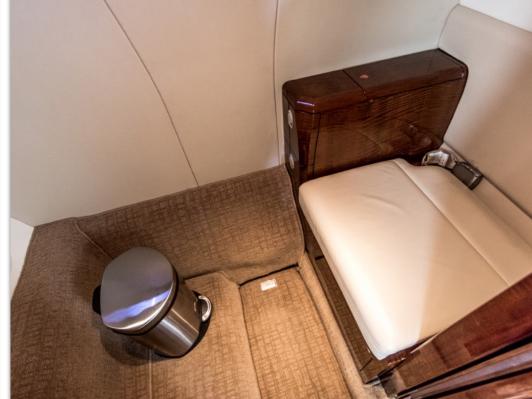

### **INTERIOR & CABIN:**

2015 Refurbished Interior.

Side-facing seat with 6-seat center-club arrangement and belted toilet. Fireblocked Beige Townsend Interior with High Gloss Wood Veneer Finish. Forward Refreshment Center.