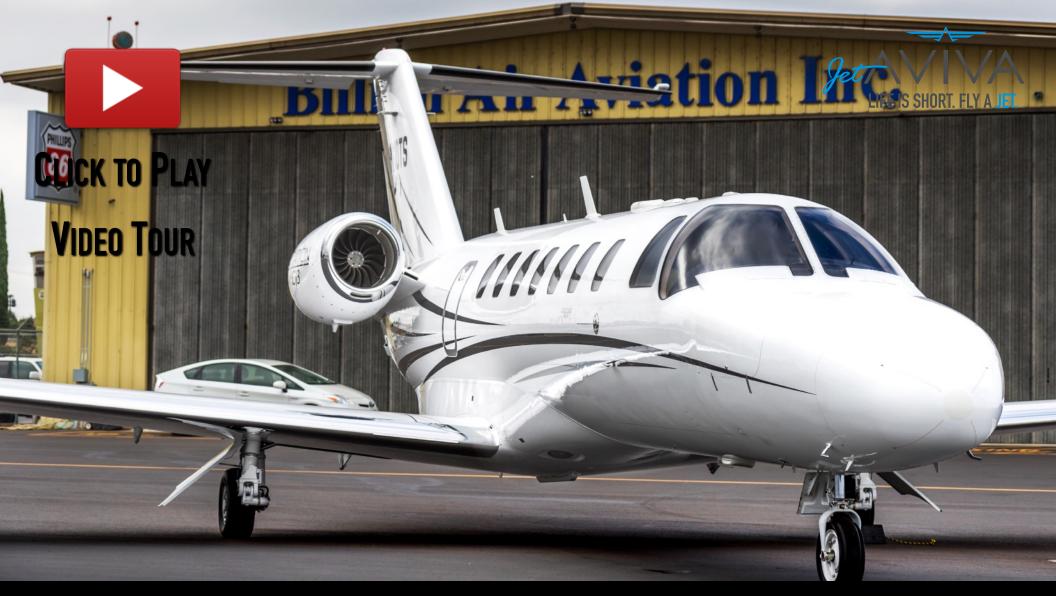

www.jetAVIVA.com | sales@jetAVIVA.com | +1.512.410.0295

YEAR & MODEL: 2008 CJ3 Serial Number: 525B-0225 Registration: N10TS AIRFRAME TT: 1,500 ENGINE TT: 1,500/1,500 Location: California, USA

### **EXTERIOR & PAINT:**

2015 Refurbished Exterior. Snow White with Black Accent Stripes.